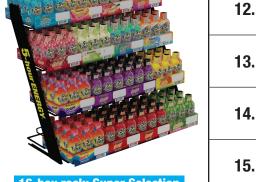

**MTC** 

12-box rack: Flavor Seekers

| - |  | <br>Super | C - | - |
|---|--|-----------|-----|---|
|   |  |           | - L |   |
|   |  |           |     |   |

Sour Apple

Extra Strength

Grape

Pomegranate

Regular Strength

Regular Strength

289337

284831

350885

19410||80001||

19410||20001|