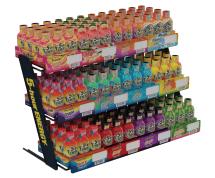

**MTC** 

12-box rack: Flavor Seekers

| - |  | <br>Super | C - | - |
|---|--|-----------|-----|---|
|   |  |           | - L |   |
|   |  |           |     |   |

Sour Apple

Extra Strength

Grape

Pomegranate

Regular Strength