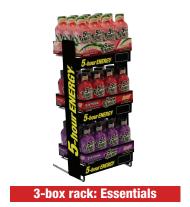

## Fix your mix for maximum sales and profits

| RANK |                  | FLAVUK                                  | <b>Product Code</b> | UNIT UPC        |
|------|------------------|-----------------------------------------|---------------------|-----------------|
| 1.   | 5-hour ellend    | Berry<br>Extra Strength                 | 263320              | 7 19410 70001 0 |
| 2.   | 5-hou<br>enemon  | Grape<br>Extra Strength                 | 311359              | 7 19410 72001 8 |
| 3.   | 5-hour everous   | Watermelon<br>Extra Strength            | 505803              | 7 19410 77500 1 |
| 4.   | 5-hour<br>ENERGI | Tropical Burst<br>Extra Strength        | 487953              | 7 19410 78500 o |
| 5.   | 5-hour<br>ENERGI | Hawaiian Breeze<br>Extra Strength       | 540609              | 7 19410 73900 3 |
| 6.   | 54 hour authors  | Tidal Twist<br>Extra Strength           | 555576              | 7 19410 77600 8 |
| 7.   | 5-hour enemon    | Blue Raspberry<br>Extra Strength        | 417475              | 7 19410 76001 4 |
| 8.   | 5-hour<br>ENERGI | Berry<br>Regular Strength               | 239020              | 7 19410 50001 6 |
| 9.   | 5-hour<br>ENERGI | Peach Mango<br>Extra Strength           | 398640              | 7 19410 75001 5 |
| 10.  | 5-hour<br>ENERGI | Strawberry Watermelon<br>Extra Strength | 375195              | 7 19410 74001 6 |
| 11.  | 5-hou<br>energ   | Cherry<br>Extra Strength                | 527351              | 7 19410 78300 6 |
| 12.  | 5-hour<br>ENERGI | Strawberry Banana<br>Extra Strength     | 499161              | 7 19410 78600 7 |
|      | 15375            |                                         |                     |                 |