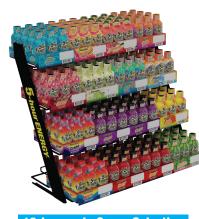

**MTC** 

12-box rack: Flavor Seekers

| - |  | <br>Super | C - | - |
|---|--|-----------|-----|---|
|   |  |           | - L |   |
|   |  |           |     |   |

Sour Apple

Extra Strength

Grape

Pomegranate

Regular Strength