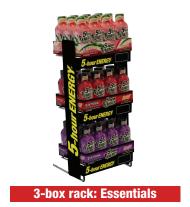

## Fix your mix for maximum sales and profits

**FLAVOR** 

**RANK** 

| 1.  | S-ROUT<br>VEHEROL | Berry<br>Extra Strength                 | 2453801 | 7 19410 70001 0 |
|-----|-------------------|-----------------------------------------|---------|-----------------|
| 2.  | 5-hou<br>GUERDI   | Grape<br>Extra Strength                 | 2456952 | 7 19410 72001 8 |
| 3.  | 5-hour energy     | Watermelon<br>Extra Strength            | 2466969 | 7 19410 77500 1 |
| 4.  | 5-hou<br>Lenergi  | Tropical Burst<br>Extra Strength        | 2465979 | 7 19410 78500 0 |
| 5.  | 5-hou<br>teneral  | Hawaiian Breeze<br>Extra Strength       | 2467587 | 7 19410 73900 3 |
| 6.  | 5400<br>ENERS     | Tidal Twist<br>Extra Strength           | 2468130 | 7 19410 77600 8 |
| 7.  | 5-hou<br>teneral  | Blue Raspberry<br>Extra Strength        | 2463446 | 7 19410 76001 4 |
| 8.  | S-hour Seneral    | Berry<br>Regular Strength               | 2453058 | 7 19410 50001 6 |
| 9.  | 15 hour teners    | Peach Mango<br>Extra Strength           | 2462745 | 7 19410 75001 5 |
| 10. | 5-hour veneral    | Strawberry Watermelon<br>Extra Strength | 2462380 | 7 19410 74001 6 |
| 11. | 5-hour<br>ENERG   | Cherry<br>Extra Strength                | 2467645 | 7 19410 78300 6 |
| 12. | 5-hour cheece     | Strawberry Banana<br>Extra Strength     | 2465995 | 7 19410 78600 7 |